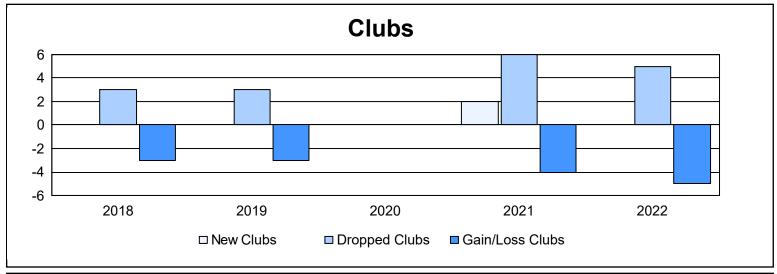

District 202 K

As of June 2022 Cumulative

| Year      | New<br>Clubs | Dropped<br>Clubs | Gain/<br>Loss<br>Clubs | New<br>Members | Charter<br>Members | Reinstate<br>Members | Transfer<br>Members | Total<br>Member<br>Added | Total<br>Members<br>Dropped | Gain/<br>Loss<br>Members |
|-----------|--------------|------------------|------------------------|----------------|--------------------|----------------------|---------------------|--------------------------|-----------------------------|--------------------------|
| 2017-2018 | 0            | 3                | -3                     | 146            | 6                  | 19                   | 31                  | 202                      | 278                         | -76                      |
| 2018-2019 | 0            | 3                | -3                     | 120            | 2                  | 0                    | 17                  | 139                      | 187                         | -48                      |
| 2019-2020 | 0            | 0                | 0                      | 62             | 0                  | 8                    | 8                   | 78                       | 186                         | -108                     |
| 2020-2021 | 2            | 6                | -4                     | 135            | 56                 | 9                    | 28                  | 228                      | 302                         | -74                      |
| 2021-2022 | 0            | 5                | -5                     | 65             | 7                  | 10                   | 24                  | 106                      | 222                         | -116                     |
| Average   | 0            | 3                | -3                     | 106            | 14                 | 9                    | 22                  | 151                      | 235                         | -84                      |